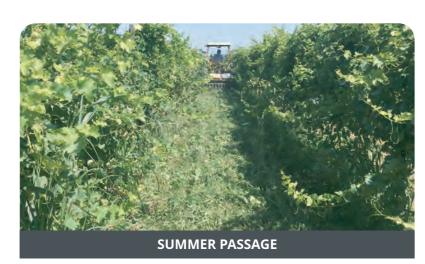

# BENEFITS OF REVITALIZER PASSAGE

**REVITALizer**, used on bolting essences, terminates and affects the vegetation which, drawn sideways, shells ears and opens siliquas. In this way seeds fall to the ground and are covered by the vegetal layer, renewing the native species and invigorating the soil.

AUTUMN

SPRING

Disk adjustment on the vertical plane

STRONG POINTS

- Vertical tillage with turbo disks: possibility of working depth adjustment
- Two lines of disks with adjustable opposing angle
- Elastic supports (springs): possibility of adjustment on the horizontal plane
- Hydraulic compensation system: makes the machine more stable, close-fitting to the soil while working