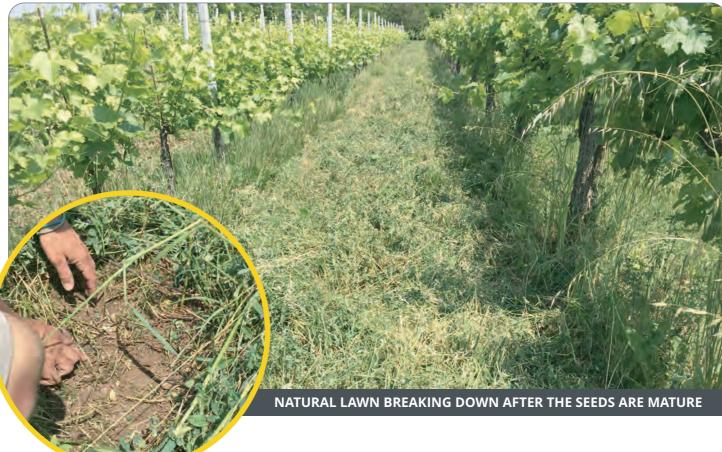

# BENEFITS OF REVITALIZER PASSAGE

**REVITALizer**, used on bolting essences, terminates and affects the vegetation which, drawn sideways, shells ears and opens siliquas. In this way seeds fall to the ground and are covered by the vegetal layer, renewing the native species and invigorating the soil.

The biodiversity relives with REVITAL