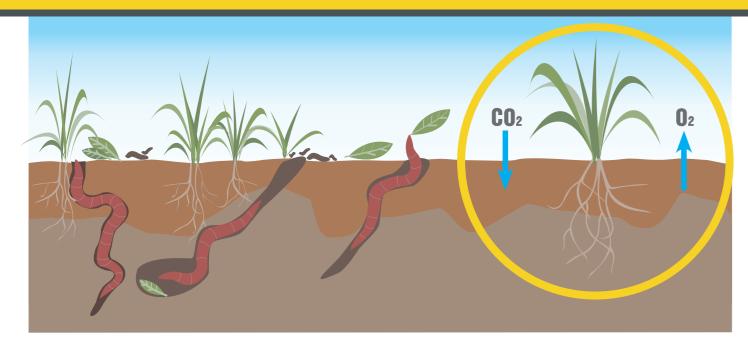

**REVITALizer** is an eclectic and multifunctional equipment realized for turfs management. Its mechanical action respects the soil stratigraphy without altering the environments. At the same time it allows to generate an exchange channel between the surface an the lower layers promoting evapo-transpiration, the evolution of the organic matter, biodiversity in the broadest sense.

The biodiversity relives with REVITAL