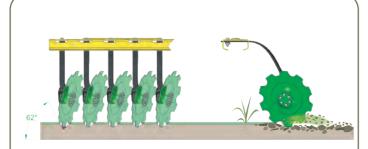

# BENEFITS OF REVITALIZER PASSAGE

**REVITALizer**, used on bolting essences, terminates and affects the vegetation which, drawn sideways, shells ears and opens siliquas. In this way seeds fall to the ground and are covered by the vegetal layer, renewing the native species and invigorating the soil.