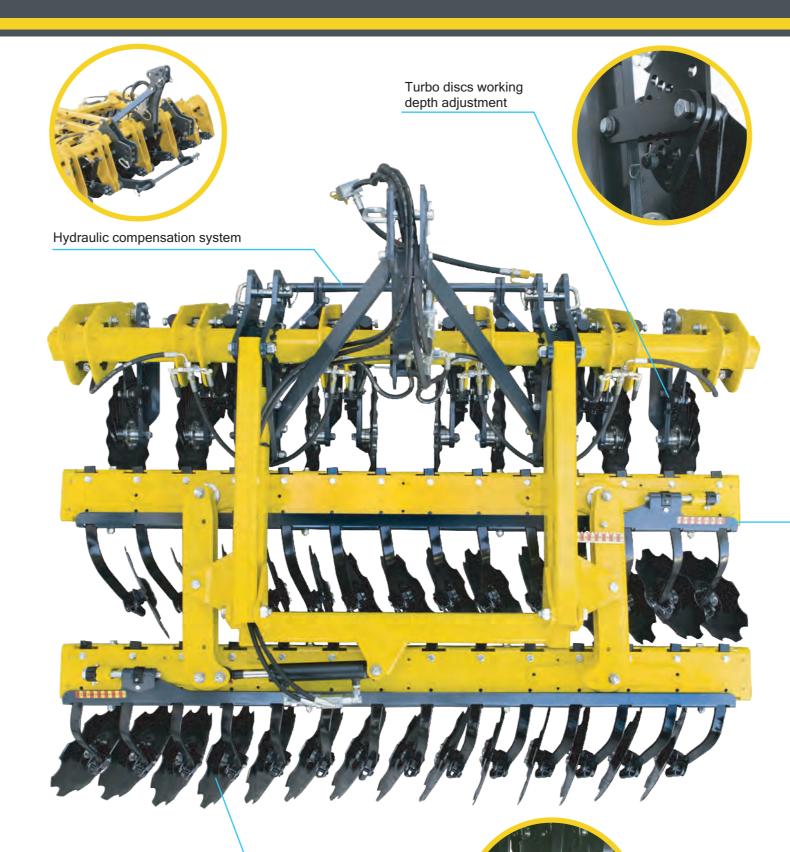

AUTUMN

SPRING

Disk adjustment on the vertical plane

STRONG POINTS

- Vertical tillage with turbo disks: possibility of working depth adjustment
- Two lines of disks with adjustable opposing angle
- Elastic supports (springs): possibility of adjustment on the horizontal plane
- Hydraulic compensation system: makes the machine more stable, close-fitting to the soil while working

# IN BRIEF

All working parts are adjustable separately. This allows to adapt the effectiveness of operations to specific soil conditions (e.g. traffic bands or not).