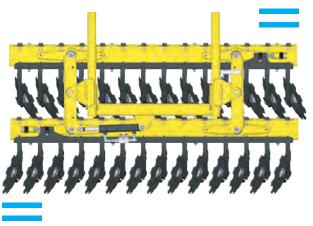

# Frames configuration

Maximum working width, outward flow of the conditioned mass

Aligned frames, minimum working space, limited flow of the conditioned mass

Maximum working width, inward flow of the conditioned mass