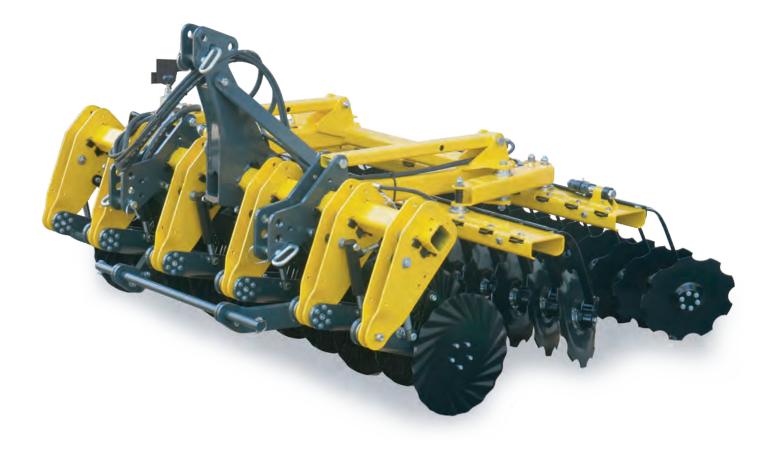

**REVITALizer** is an eclectic and multifunctional equipment realized for turfs management. Its mechanical action respects the soil stratigraphy without altering the environments. At the same time it allows to generate an exchange channel between the surface an the lower layers promoting evapo-transpiration, the evolution of the organic matter, biodiversity in the broadest sense.

## Fast and light machine for:

- Manage in a simple way residues, cover crops, grassy lawns, tree crops rows
- Seeding or interseeding between rows an in open field (optional)
- Manage vegetal masses and turfs in specialized cultivation or in open field
- ✓ Aerate soils and lawns

AUTUMN

SPRING

Disk adjustment on the vertical plane

STRONG POINTS

- Vertical tillage with turbo disks: possibility of working depth adjustment
- Two lines of disks with adjustable opposing angle
- Elastic supports (springs): possibility of adjustment on the horizontal plane
- Hydraulic compensation system: makes the machine more stable, close-fitting to the soil while working

# IN BRIEF

All working parts are adjustable separately. This allows to adapt the effectiveness of operations to specific soil conditions (e.g. traffic bands or not).