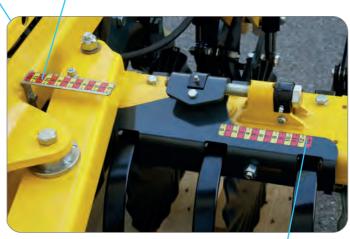

# Disk adjustment

## Major angle

The disk penetrates vertically and draws the material sideways without charging. No clumps are formed and no stones are brought to the surface.

#### Medium angl

The disk penetrates and lifts the material throwing it slightly forward. Greater incisiveness with small clumps formation.

## Minor angle

The disk slows down its rotation, rips and throws the material forward. Detachment of large parts, lifting of stones.