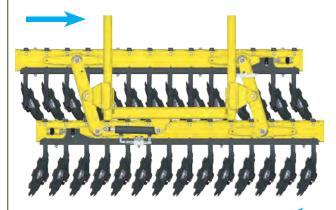

# Frames configuration

Maximum working width, outward flow of the conditioned mass

Aligned frames, minimum working space, limited flow of the conditioned mass

Maximum working width, inward flow of the conditioned mass