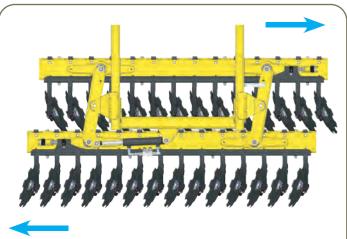

# Frames configuration

Maximum working width, outward flow of the conditioned mass

Aligned frames, minimum working space, limited flow of the conditioned mass

Maximum working width, inward flow of the conditioned mass