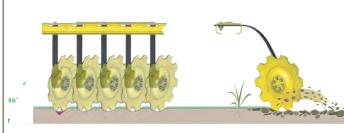

AUTUMN

SPRING

Disk adjustment on the vertical plane

STRONG POINTS

- Vertical tillage with turbo disks: possibility of working depth adjustment
- Two lines of disks with adjustable opposing angle
- Elastic supports (springs): possibility of adjustment on the horizontal plane
- Hydraulic compensation system: makes the machine more stable, close-fitting to the soil while working

## Major angle

The disk penetrates vertically and draws the material sideways without charging. No clumps are formed and no stones are brought to the surface.

#### Medium angl

The disk penetrates and lifts the material throwing it slightly forward. Greater incisiveness with small clumps formation.

## Minor angle

The disk slows down its rotation, rips and throws the material forward. Detachment of large parts, lifting of stones.