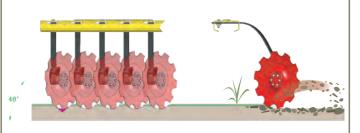

AUTUMN

SPRING

Disk adjustment on the vertical plane

STRONG POINTS

- Vertical tillage with turbo disks: possibility of working depth adjustment
- Two lines of disks with adjustable opposing angle
- Elastic supports (springs): possibility of adjustment on the horizontal plane
- Hydraulic compensation system: makes the machine more stable, close-fitting to the soil while working

## Major angle

The disk penetrates vertically and draws the material sideways without charging. No clumps are formed and no stones are brought to the surface.

#### Medium angl

The disk penetrates and lifts the material throwing it slightly forward. Greater incisiveness with small clumps formation.

## Minor angle

The disk slows down its rotation, rips and throws the material forward. Detachment of large parts, lifting of stones.