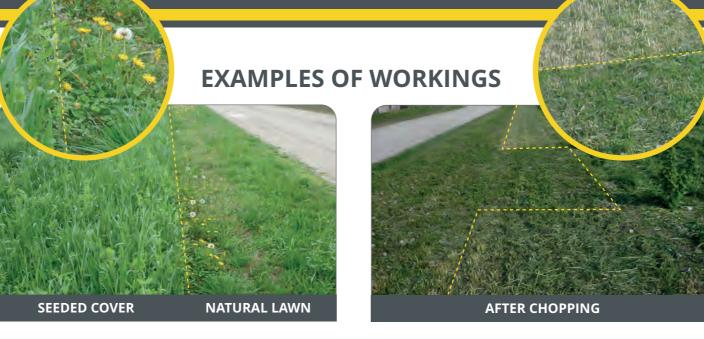

# BENEFITS OF REVITALIZER PASSAGE

**REVITALizer**, used on bolting essences, terminates and affects the vegetation which, drawn sideways, shells ears and opens siliquas. In this way seeds fall to the ground and are covered by the vegetal layer, renewing the native species and invigorating the soil.

The biodiversity relives with REVITAL